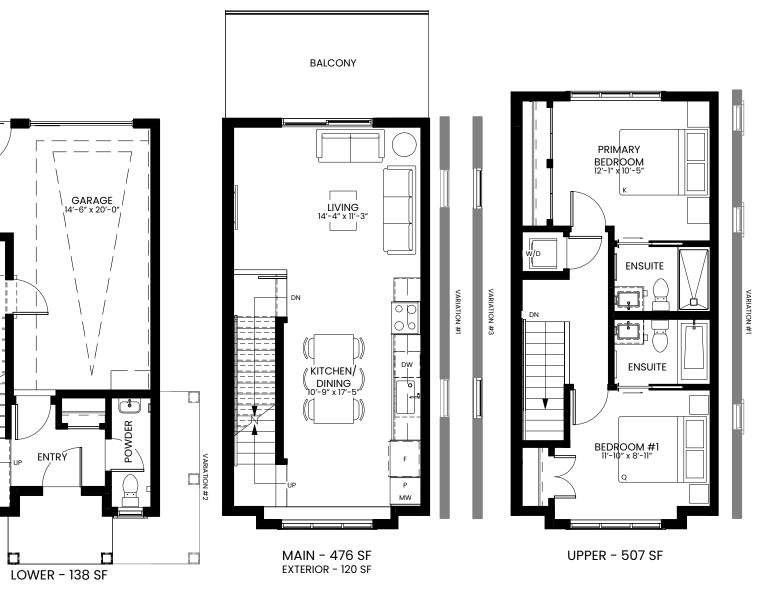

## **ENCORE**

#3: Unit 75

2 Bed + 2.5 Bath 1,121 sq. ft.

Variation Details: #1: Units 51, 57, 62, 63, 66, 67, 71, 72, 126, 128 #2: Units 66, 67, 75

HWT

UTILITY

Some unit floorplans may be reflected

The Developer/Builder reserves the right to make modifications or substitutions to building design, specifications, features, plans, options, materials and drawings before or after a Disclosure Statement is filed. Any measurements provided are approximate only. Renderings shown (interior and exterior) are for general illustration purposes only and should not be relied upon to accurately represent the actual final product. E.&O.E.