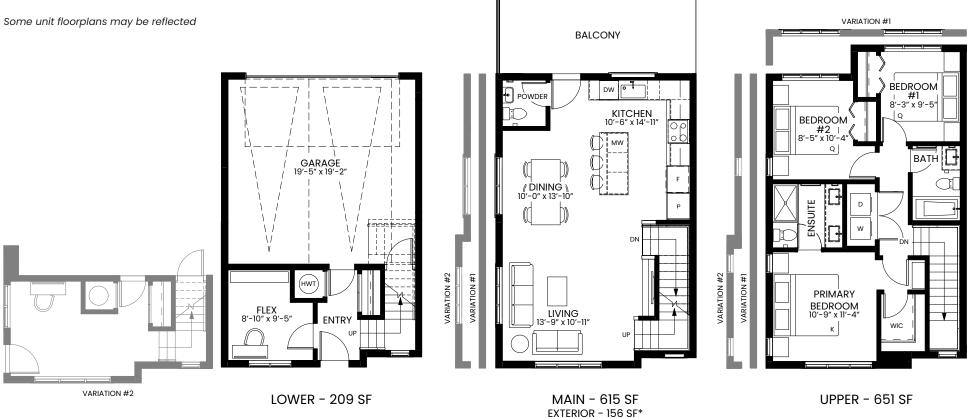

## SHORELINE

3 Bed + Flex + 2.5 Bath 1,475 sq. ft.

Variation Details: #1: Units 18, 19, 20, 23, 24, 25, 28, 29, 79, 81, 87, 89, 95, 97 #2: Unit 30

The Developer/Builder reserves the right to make modifications or substitutions to building design, specifications, features, plans, options, materials and drawings before or after a Disclosure Statement is filed. Any measurements provided are approximate only. Renderings shown (interior and exterior) are for general illustration purposes only and should not be relied upon to accurately represent the actual final product. E.&O.E.