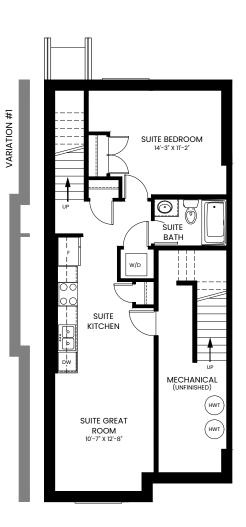

## **HAMPTON**

3 Bed + 1 Bed Suite 2,365 sq. ft.

Variation Details: #1: Units 23-24, 45 #2: Units 2-3, 14-15, 28-29, 32-33, 40-41

SUITE - 559 SF

The Developer/Builder reserves the right to make modifications or substitutions to building design, specifications, features, plans, options, materials and drawings before or after a Disclosure Statement is filed. Any measurements provided are approximate only. Renderings shown (interior and exterior) are for general illustration purposes only and should not be relied upon to accurately represent the actual final product. E.&O.E.