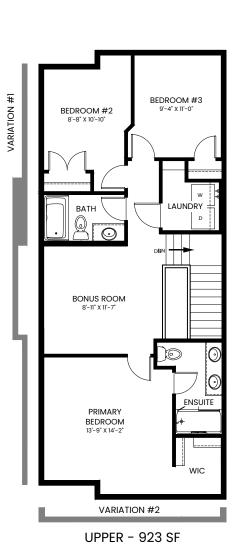

## **HAMPTON**

3 Bed + 1 Bed Suite 2,365 sq. ft.

Variation Details: #1: Units 23-24, 45 #2: Units 2-3, 14-15, 28-29, 32-33, 40-41

SUITE - 559 SF

The Developer/Builder reserves the right to make modifications or substitutions to building design, specifications, features, plans, options, materials and drawings before or after a Disclosure Statement is filed. Any measurements provided are approximate only. Renderings shown (interior and exterior) are for general illustration purposes only and should not be relied upon to accurately represent the actual final product. E.&O.E.