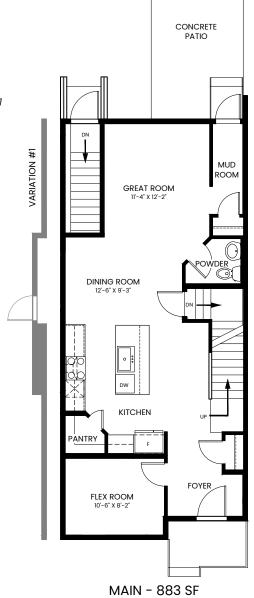

## **HAMPTON**

3 Bed + 1 Bed Suite 2,365 sq. ft.

Variation Details: #1: Units 23-24, 45 #2: Units 2-3, 14-15, 28-29, 32-33, 40-41

SUITE - 559 SF

The Developer/Builder reserves the right to make modifications or substitutions to building design, specifications, features, plans, options, materials and drawings before or after a Disclosure Statement is filed. Any measurements provided are approximate only. Renderings shown (interior and exterior) are for general illustration purposes only and should not be relied upon to accurately represent the actual final product. E.&O.E.