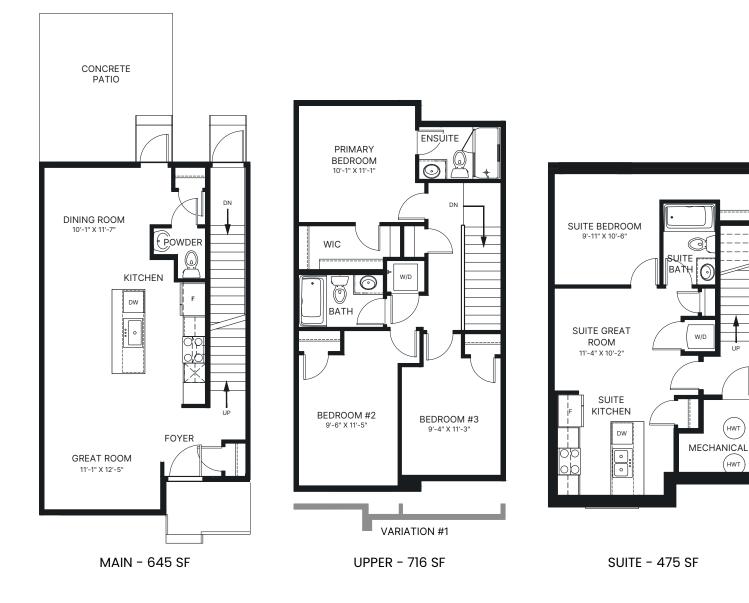

## PEYTON

3 Bed + 1 Bed Suite 1,836 sq. ft.

Variation Details: #1: Units 2-3, 14-15, 28-29, 32-33, 40-41

OWN A HOME AT **ROYAL BAY** 

UP

(нwт`

(нwт)

The Developer/Builder reserves the right to make modifications or substitutions to building design, specifications, features, plans, options, materials and drawings before or after a Disclosure Statement is filed. Any measurements provided are approximate only. Renderings shown (interior and exterior) are for general illustration purposes only and should not be relied upon to accurately represent the actual final product. E.&O.E.