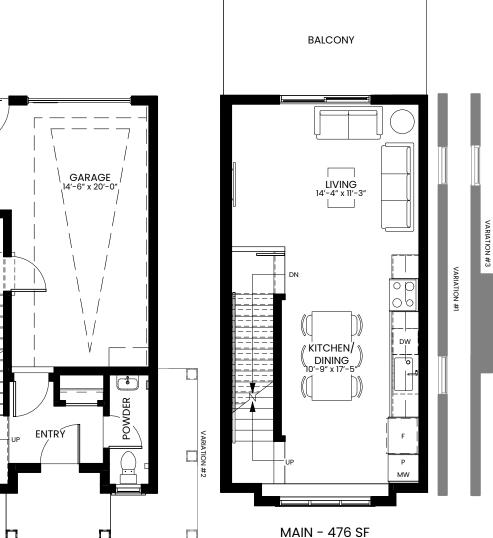

## **ENCORE**

2 Bed + 2.5 Bath 1,121 sq. ft.

Variation Details: #1: Units 51, 57, 62, 63, 66, 67, 71, 72, 126, 128 #2: Units 66, 67, 75

HWT

UTILITY

#3: Unit 75

Some unit floorplans may be reflected

LOWER - 138 SF