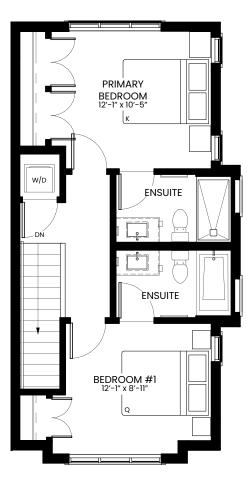

## **ENCORE B**

2 Bed + 2.5 Bath 1,160 sq. ft.

Units 122 + 134

Some unit floorplans may be reflected

UPPER - 525 SF

The Developer/Builder reserves the right to make modifications or substitutions to building design, specifications, features, plans, options, materials and drawings before or after a Disclosure Statement is filed. Any measurements provided are approximate only. Renderings shown (interior and exterior) are for general illustration purposes only and should not be relied upon to accurately represent the actual final product. E.&O.E.