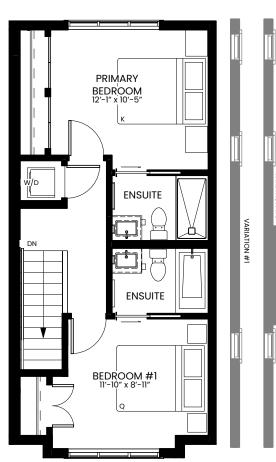

## **ENCORE**

2 Bed + 2.5 Bath 1,121 sq. ft.

Variation Details: #1: Units 51, 57, 62, 63, 66, 67, 71, 72, 126, 128 #2: Units 66, 67, 75

HWT

UTILITY

#3: Unit 75

Some unit floorplans may be reflected

LOWER - 138 SF