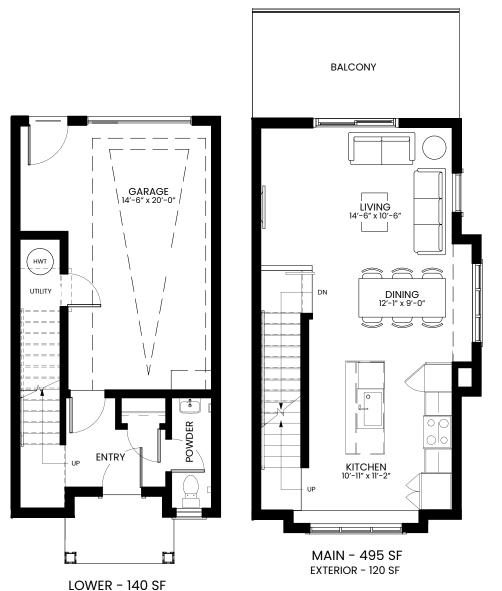

## **ENCORE**

2 Bed + 2.5 Bath 1,121 sq. ft.

Variation Details: #1: Units 51, 57, 62, 63, 66, 67, 71, 72, 126, 128 #2: Units 66, 67, 75

HWT

UTILITY

#3: Unit 75

Some unit floorplans may be reflected

LOWER - 138 SF